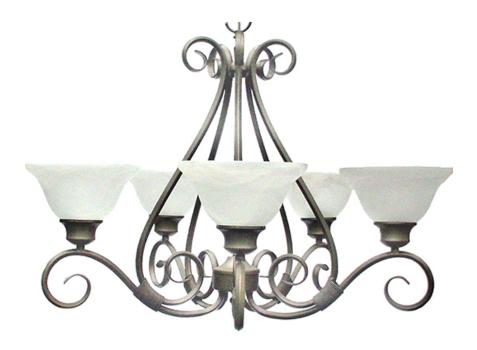

## **PRODUCT DESCRIPTION**

Simple, elegant designs offered in a variety of our most popular finishes. Choose from Acorn, Country Stone, Pewter and Kentucky Bronze. Glass options are Marble and Wilshire.

## **GLASS**

Marble MR

### MATERIAL

Steel