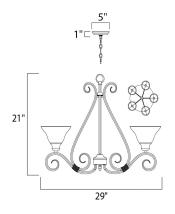

## **PRODUCT DESCRIPTION**

Simple, elegant designs offered in a variety of our most popular finishes. Choose from Acorn, Country Stone, Pewter and Kentucky Bronze. Glass options are Marble and Wilshire.



#### **MEASUREMENTS**

DIMENSION : 29" W x 21.5" H HANGING WEIGHT : 14.33 lb

# **LAMPING**

INPUT VOLTAGE : 120V

: 5 x 100W Incandescent E26 Medium , 500W Total

**BULB INCLUDED** : (Not Included)

DIMMABLE : Yes

#### **FINISHES OPTION**



## **GLASS**

Marble MR

### MATERIAL

Steel

#### **RATINGS**

cULus Dry Location



## **ADDITIONAL**

OPERATING TEMPERATURE: -20°C (-4°F), 40°C (104°F)

Always consult a qualified electrician before installing any lighting product.



WESTERN DISTRIBUTION CENTER (HEADQUARTER) 253 NORTH VINELAND AVE I CITY OF INDUSTRY, CA 91746

# **EASTERN DISTRIBUTION CENTER**

4200 SHIRLEY DR. I ATLANTA, GA 30336

P. 626.956.4200 | F. 626.956.4225 | maximlighting.com