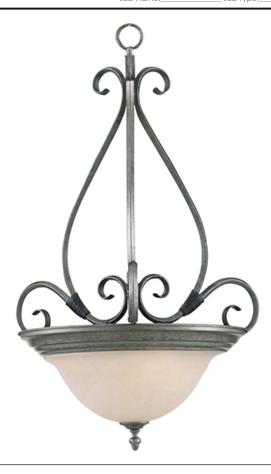

### PRODUCT DESCRIPTION

Simple, elegant designs offered in a variety of our most popular finishes. Choose from Acorn, Country Stone, Pewter and Kentucky Bronze. Glass options are Marble and Wilshire.

# GLASS

Marble MR

## MATERIAL

Glass, Steel