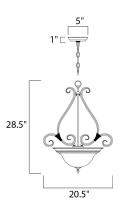

### PRODUCT DESCRIPTION

Simple, elegant designs offered in a variety of our most popular finishes. Choose from Acorn, Country Stone, Pewter and Kentucky Bronze. Glass options are Marble and Wilshire.



### **MEASUREMENTS**

DIMENSION : 21.5" W x 28.75" H

HANGING WEIGHT : 9.46 lb

## LAMPING

INPUT VOLTAGE : 120V

BULB : 3 x 75W Incandescent E26 Medium , 225W Total

BULB INCLUDED : (Not Included)

DIMMABLE : Yes

### **FINISHES OPTION**



# GLASS

Marble MR

## MATERIAL

Glass, Steel

### **RATINGS**

cULus Dry Location



### **ADDITIONAL**

OPERATING TEMPERATURE: -20°C (-4°F), 40°C (104°F)

Always consult a qualified electrician before installing any lighting product.



WESTERN DISTRIBUTION CENTER (HEADQUARTER)
253 NORTH VINELAND AVE I CITY OF INDUSTRY, CA 91746

### **EASTERN DISTRIBUTION CENTER**

4200 SHIRLEY DR. I ATLANTA, GA 30336

P. 626.956.4200 | F. 626.956.4225 | maximlighting.com