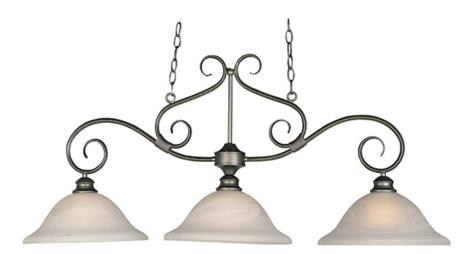

## PRODUCT DESCRIPTION

Simple, elegant designs offered in a variety of our most popular finishes. Choose from Acorn, Country Stone, Pewter and Kentucky Bronze. Glass options are Marble and Wilshire.