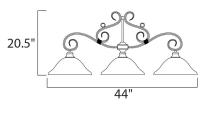

### **MEASUREMENTS**

**DIMENSION** : 44" L x 13" W x 20.5" H

: 89" OAH MAX OAH

CANOPY : 4.37" W x 1" H x 9" L

HANGING WEIGHT : 13 lb