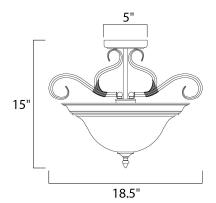

## PRODUCT DESCRIPTION

Simple, elegant designs offered in a variety of our most popular finishes. Choose from Acorn, Country Stone, Pewter and Kentucky Bronze. Glass options are Marble and Wilshire.



#### **MEASUREMENTS**

DIMENSION : 18.5" W x 15" H : 7.05 lb HANGING WEIGHT

#### LAMPING

INPUT VOLTAGE : 120V

BULB : 3 x 60W Incandescent E26 Medium , 180W Total

BULB INCLUDED : (Not Included)

DIMMABLE : Yes

## **FINISHES OPTION**

Acorn

Kentucky Bronze

Pewter

## **GLASS**

Marble MR

## MATERIAL

Glass, Steel

#### **RATINGS**

cULus Dry Location







#### ADDITIONAL

OPERATING TEMPERATURE: -20°C (-4°F), 40°C (104°F)

Always consult a qualified electrician before installing any lighting product.



# WESTERN DISTRIBUTION CENTER (HEADQUARTER) 253 NORTH VINELAND AVE I CITY OF INDUSTRY, CA 91746

4200 SHIRLEY DR. I ATLANTA, GA 30336

P. 626.956.4200 | F. 626.956.4225 | maximlighting.com