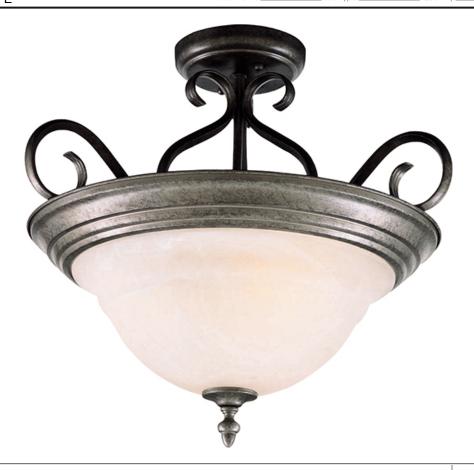

## PRODUCT DESCRIPTION

Simple, elegant designs offered in a variety of our most popular finishes. Choose from Acorn, Country Stone, Pewter and Kentucky Bronze. Glass options are Marble and Wilshire.

## **FINISHES OPTION**

Acorn

Kentucky Bronze

Pewter

## **GLASS**

Marble MR