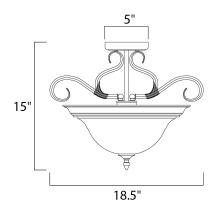

## MEASUREMENTS

**DIMENSION** : 18.5" L x 18.5" W x 15" H CANOPY : 5.25" W x 1" H x 5.25" L

HANGING WEIGHT : 7.05 lb