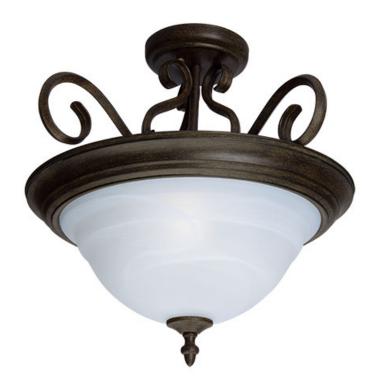

## PRODUCT DESCRIPTION

Simple, elegant designs offered in a variety of our most popular finishes. Choose from Acorn, Country Stone, Pewter and Kentucky Bronze. Glass options are Marble and Wilshire.

#### **FINISHES OPTION**

Acorn

Kentucky Bronze

Pewter

## **GLASS**

Marble MR