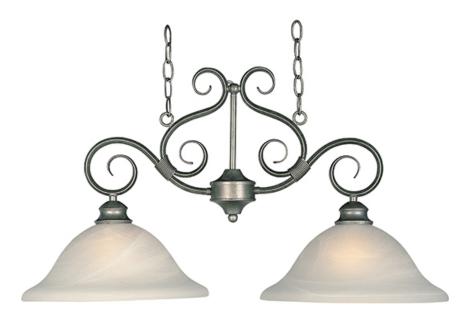

## PRODUCT DESCRIPTION

Simple, elegant designs offered in a variety of our most popular finishes. Choose from Acorn, Country Stone, Pewter and Kentucky Bronze. Glass options are Marble and Wilshire.

### **LAMPING**

: 120V INPUT VOLTAGE

**BULB** : 2 x 100W Incandescent E26 Medium , 200W Total

BULB INCLUDED : (Not Included)

DIMMABLE : Yes

## **GLASS**

Marble MR

#### MATERIAL

Steel