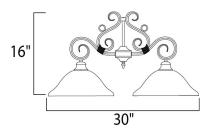

## **MEASUREMENTS**

DIMENSION : 30" L x 13" W x 16" H

MAX OAH : 88" OAH

CANOPY : 4.5" W x 0.75" H x 9" L

HANGING WEIGHT : 10.58 lb