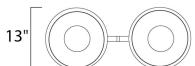

## **MEASUREMENTS**

DIMENSION : 30" L x 13" W x 16" H

MAX OAH : 88" OAH

CANOPY : 4.5" W x 0.75" H x 9" L

HANGING WEIGHT : 10.58 lb