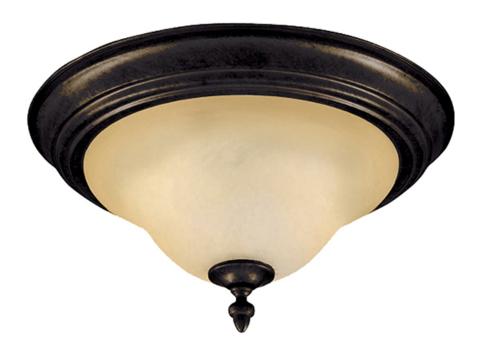

# PRODUCT DESCRIPTION

Simple, elegant designs offered in a variety of our most popular finishes. Choose from Acorn, Country Stone, Pewter and Kentucky Bronze. Glass options are Marble and Wilshire.

## **FINISHES OPTION**

GLASS

Wilshire WS

MATERIAL

Steel

RATINGS

Dry Location