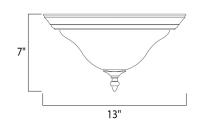

# PRODUCT DESCRIPTION

Simple, elegant designs offered in a variety of our most popular finishes. Choose from Acorn, Country Stone, Pewter and Kentucky Bronze. Glass options are Marble and Wilshire.



### **MEASUREMENTS**

DIMENSION : 13" W x 7" H HANGING WEIGHT : 3.09 lb

#### LAMPING

INPUT VOLTAGE : 120V

BULB : 2 x 60W Incandescent E26 Medium , 120W Total

BULB INCLUDED : (Not Included)

DIMMABLE : Yes

## **FINISHES OPTION**



GLASS

Wilshire WS

MATERIAL

Steel

RATINGS

Dry Location



## **ADDITIONAL**

OPERATING TEMPERATURE: -20°C (-4°F), 40°C (104°F)

Always consult a qualified electrician before installing any lighting product.



WESTERN DISTRIBUTION CENTER (HEADQUARTER)
253 NORTH VINELAND AVE I CITY OF INDUSTRY, CA 91746