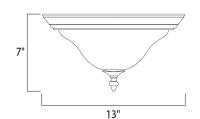

## PRODUCT DESCRIPTION

Simple, elegant designs offered in a variety of our most popular finishes. Choose from Acorn, Country Stone, Pewter and Kentucky Bronze. Glass options are Marble and Wilshire.



#### **MEASUREMENTS**

DIMENSION : 13" W x 7" H HANGING WEIGHT : 3.09 lb

#### LAMPING

INPUT VOLTAGE : 120V

BULB : 2 x 60W Incandescent E26 Medium , 120W Total

BULB INCLUDED : (Not Included)

DIMMABLE : Yes

### **FINISHES OPTION**



## GLASS

Marble MR

#### MATERIAL

Iron

## **RATINGS**

Dry Location



#### **ADDITIONAL**

OPERATING TEMPERATURE: -20°C (-4°F), 40°C (104°F)

Always consult a qualified electrician before installing any lighting product.



# WESTERN DISTRIBUTION CENTER (HEADQUARTER)

253 NORTH VINELAND AVE I CITY OF INDUSTRY, CA 91746

## EASTERN DISTRIBUTION CENTER

4200 SHIRLEY DR. I ATLANTA, GA 30336

P. 626.956.4200 | F. 626.956.4225 | maximlighting.com