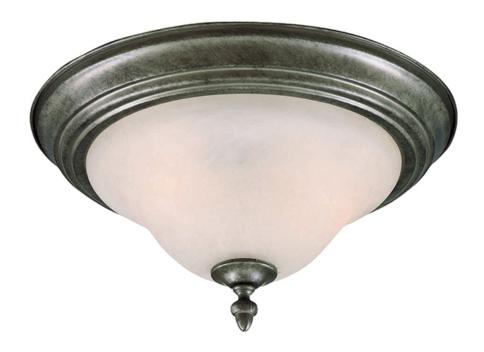

## PRODUCT DESCRIPTION

Simple, elegant designs offered in a variety of our most popular finishes. Choose from Acorn, Country Stone, Pewter and Kentucky Bronze. Glass options are Marble and Wilshire.

## GLASS

Marble MR

#### MATERIAL

Iron