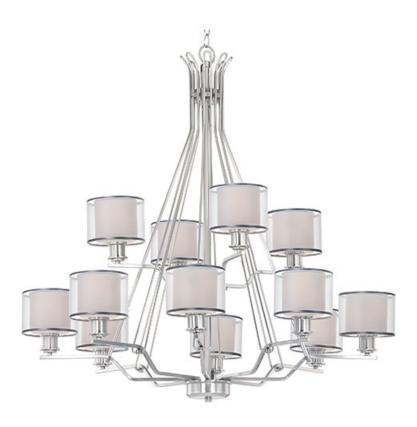

## PRODUCT DESCRIPTION

Double wire suspension support arms finished in Satin Nickel or Oil Rubbed Bronze. Arms support cylindrical Satin White glass shades combined with sheer organza shades for an upscale look. Champagne organza is paired with the oil-rubbed bronze finish and White organza with Satin Nickle.

### **MEASUREMENTS**

DIMENSION : 40" L x 40" W x 39" H

MAX OAH : 113.5" OAH

CANOPY : 4.75" W x 0.75" H x 4.75" L

HANGING WEIGHT : 27.78 lb

# LAMPING

INPUT VOLTAGE : 120V

BULB : 12 x 60W Incandescent E26 Medium , 720W Total

BULB INCLUDED : (Not Included)

DIMMABLE : Yes