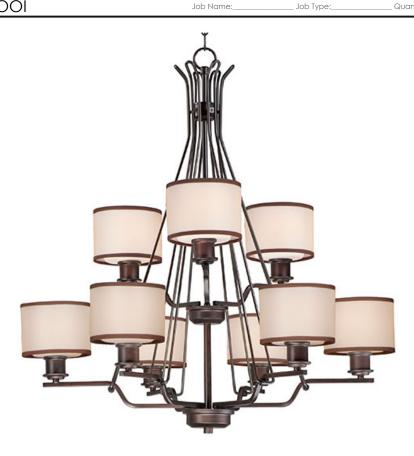

## PRODUCT DESCRIPTION

Double wire suspension support arms finished in Satin Nickel or Oil Rubbed Bronze. Arms support cylindrical Satin White glass shades combined with sheer organza shades for an upscale look. Champagne organza is paired with the oil-rubbed bronze finish and White organza with Satin Nickle.

### **MEASUREMENTS**

DIMENSION : 40" L x 40" W x 39" H

MAX OAH : 113.5" OAH

: 4.75" W x 0.75" H x 4.75" L CANOPY

: 27.78 lb HANGING WEIGHT

# LAMPING

INPUT VOLTAGE : 120V

BULB : 12 x 60W Incandescent E26 Medium , 720W Total

: (Not Included) BULB INCLUDED

DIMMABLE : Yes

# GLASS

Satin White SW

## MATERIAL

Steel, Glass, Fabric