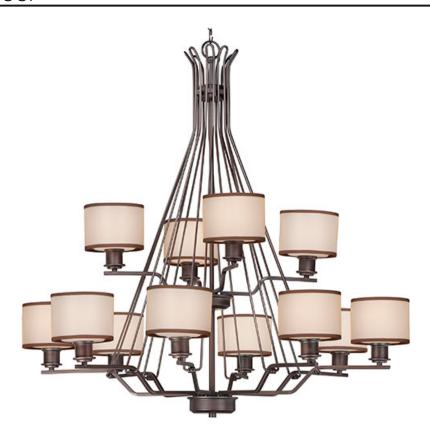

## PRODUCT DESCRIPTION

Double wire suspension support arms finished in Satin Nickel or Oil Rubbed Bronze. Arms support cylindrical Satin White glass shades combined with sheer organza shades for an upscale look. Champagne organza is paired with the oil-rubbed bronze finish and White organza with Satin Nickle.

### **MEASUREMENTS**

DIMENSION : 32" L x 32" W x 33" H

MAX OAH : 107.5" OAH

CANOPY : 4.75" W x 0.75" H x 4.75" L

HANGING WEIGHT : 22.27 lb

# LAMPING

INPUT VOLTAGE : 120V

BULB : 9 x 60W Incandescent E26 Medium , 540W Total

BULB INCLUDED : (Not Included)

DIMMABLE : Yes

# GLASS

Satin White SW

## MATERIAL

Steel, Glass, Fabric