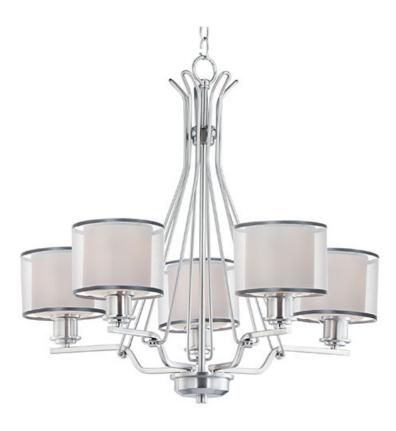

## PRODUCT DESCRIPTION

Double wire suspension support arms finished in Satin Nickel or Oil Rubbed Bronze. Arms support cylindrical Satin White glass shades combined with sheer organza shades for an upscale look. Champagne organza is paired with the oil-rubbed bronze finish and White organza with Satin Nickle.

### **MEASUREMENTS**

DIMENSION : 25.5" L x 25.5" W x 24" H

MAX OAH : 64" OAH

: 4.75" W x 0.75" H x 4.75" L CANOPY

HANGING WEIGHT : 10.14 lb

## LAMPING

INPUT VOLTAGE : 120V

**BULB** : 5 x 60W Incandescent E26 Medium , 300W Total

: (Not Included) BULB INCLUDED

DIMMABLE : Yes