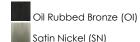

## PRODUCT DESCRIPTION

Double wire suspension support arms finished in Satin Nickel or Oil Rubbed Bronze. Arms support cylindrical Satin White glass shades combined with sheer organza shades for an upscale look. Champagne organza is paired with the oil-rubbed bronze finish and White organza with Satin Nickle.

### **FINISHES OPTION**