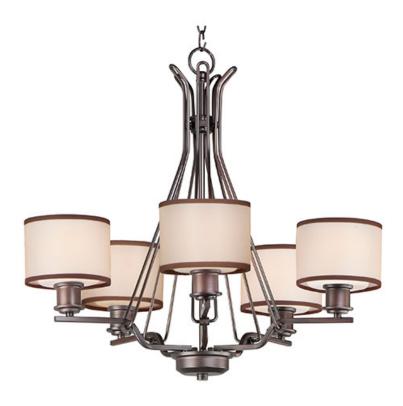

### PRODUCT DESCRIPTION

Double wire suspension support arms finished in Satin Nickel or Oil Rubbed Bronze. Arms support cylindrical Satin White glass shades combined with sheer organza shades for an upscale look. Champagne organza is paired with the oil-rubbed bronze finish and White organza with Satin Nickle.

### **MEASUREMENTS**

DIMENSION : 25.5" L x 25.5" W x 24" H

MAX OAH : 64" OAH

CANOPY : 4.75" W x 0.75" H x 4.75" L

HANGING WEIGHT : 10.14 lb

## LAMPING

INPUT VOLTAGE : 120V

BULB : 5 x 60W Incandescent E26 Medium , 300W Total

BULB INCLUDED : (Not Included)

DIMMABLE : Yes

### MATERIAL

Steel, Glass, Fabric