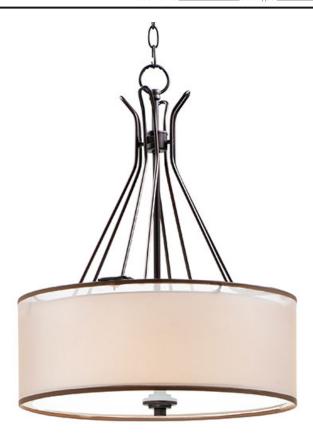

## PRODUCT DESCRIPTION

Double wire suspension support arms finished in Satin Nickel or Oil Rubbed Bronze. Arms support cylindrical Satin White glass shades combined with sheer organza shades for an upscale look. Champagne organza is paired with the oil-rubbed bronze finish and White organza with Satin Nickle.

### **MEASUREMENTS**

DIMENSION : 18" L x 18" W x 23" H

MAX OAH : 60" OAH

CANOPY : 4.75" W x 0.75" H x 4.75" L

HANGING WEIGHT : 11.12 lb