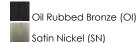

## PRODUCT DESCRIPTION

Double wire suspension support arms finished in Satin Nickel or Oil Rubbed Bronze. Arms support cylindrical Satin White glass shades combined with sheer organza shades for an upscale look. Champagne organza is paired with the oil-rubbed bronze finish and White organza with Satin Nickle.

### **FINISHES OPTION**