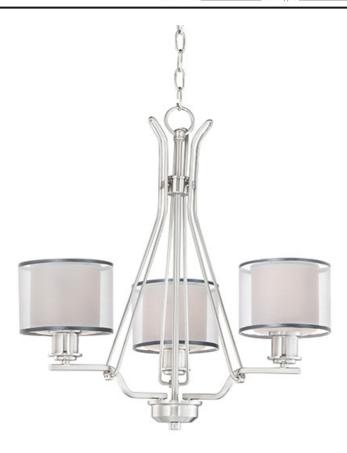

## PRODUCT DESCRIPTION

Double wire suspension support arms finished in Satin Nickel or Oil Rubbed Bronze. Arms support cylindrical Satin White glass shades combined with sheer organza shades for an upscale look. Champagne organza is paired with the oil-rubbed bronze finish and White organza with Satin Nickle.

### **MEASUREMENTS**

DIMENSION : 20.5" L x 20.5" W x 22" H

MAX OAH : 59" OAH

CANOPY : 4.75" W x 0.75" H x 4.75" L

HANGING WEIGHT : 7.72 lb

# LAMPING

INPUT VOLTAGE : 120V

BULB : 3 x 60W Incandescent E26 Medium , 180W Total

BULB INCLUDED : (Not Included)

DIMMABLE : Yes

# GLASS

Satin White SW

## MATERIAL

Steel, Glass, Fabric