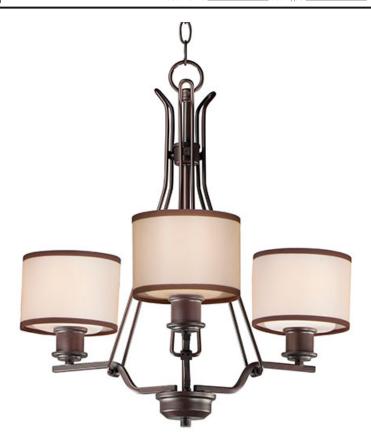

## PRODUCT DESCRIPTION

Double wire suspension support arms finished in Satin Nickel or Oil Rubbed Bronze. Arms support cylindrical Satin White glass shades combined with sheer organza shades for an upscale look. Champagne organza is paired with the oil-rubbed bronze finish and White organza with Satin Nickle.

### **MEASUREMENTS**

DIMENSION : 20.5" L x 20.5" W x 22" H

MAX OAH : 59" OAH

CANOPY : 4.75" W x 0.75" H x 4.75" L

HANGING WEIGHT : 7.72 lb

# LAMPING

INPUT VOLTAGE : 120V

BULB : 3 x 60W Incandescent E26 Medium , 180W Total

BULB INCLUDED : (Not Included)

DIMMABLE : Yes

## MATERIAL

Steel, Glass, Fabric