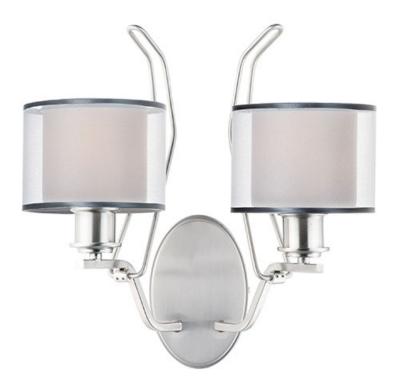

## PRODUCT DESCRIPTION

Double wire suspension support arms finished in Satin Nickel or Oil Rubbed Bronze. Arms support cylindrical Satin White glass shades combined with sheer organza shades for an upscale look. Champagne organza is paired with the oil-rubbed bronze finish and White organza with Satin Nickle.

#### **MEASUREMENTS**

DIMENSION : 15.5" L 15" H x 9" Ext MAX OAH : 4.5" W x 7" H

: 3.97 lb

HANGING WEIGHT

LAMPING

INPUT VOLTAGE : 120V

BULB : 2 x 60W Incandescent E26 Medium , 120W Total

BULB INCLUDED : (Not Included)