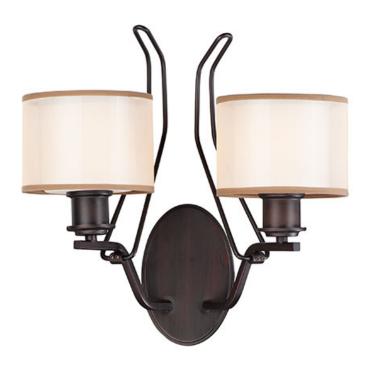

## PRODUCT DESCRIPTION

Double wire suspension support arms finished in Satin Nickel or Oil Rubbed Bronze. Arms support cylindrical Satin White glass shades combined with sheer organza shades for an upscale look. Champagne organza is paired with the oil-rubbed bronze finish and White organza with Satin Nickle.

#### **MEASUREMENTS**

**DIMENSION** : 15.5" L 15" H x 9" Ext MAX OAH : 4.5" W x 7" H

HANGING WEIGHT : 3.97 lb

## **LAMPING**

**INPUT VOLTAGE** : 120V

**BULB** : 2 x 60W Incandescent E26 Medium, 120W Total

**BULB INCLUDED** : (Not Included)

DIMMABLE : Yes LIGHTING\_DIRECTION: Up

# **GLASS**

Satin White SW

## MATERIAL

Steel, Glass, Fabric