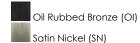

## PRODUCT DESCRIPTION

Double wire suspension support arms finished in Satin Nickel or Oil Rubbed Bronze. Arms support cylindrical Satin White glass shades combined with sheer organza shades for an upscale look. Champagne organza is paired with the oil-rubbed bronze finish and White organza with Satin Nickle.

### FINISHES OPTION