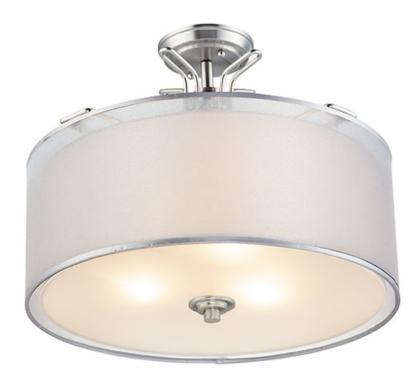

## PRODUCT DESCRIPTION

Double wire suspension support arms finished in Satin Nickel or Oil Rubbed Bronze. Arms support cylindrical Satin White glass shades combined with sheer organza shades for an upscale look. Champagne organza is paired with the oil-rubbed bronze finish and White organza with Satin Nickle.

# GLASS

Satin White SW

## MATERIAL

Steel, Glass, Fabric