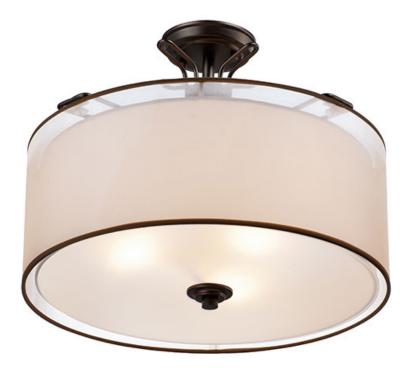

## PRODUCT DESCRIPTION

Double wire suspension support arms finished in Satin Nickel or Oil Rubbed Bronze. Arms support cylindrical Satin White glass shades combined with sheer organza shades for an upscale look. Champagne organza is paired with the oil-rubbed bronze finish and White organza with Satin Nickle.

## **MEASUREMENTS**

DIMENSION : 18" L x 18" W x 14.5" H
CANOPY : 4.75" W x 1.75" H x 4.75" L

HANGING WEIGHT : 10.2 lb

LAMPING

INPUT VOLTAGE : 120V

BULB : 3 x 60W Incandescent E26 Medium , 180W Total

BULB INCLUDED : (Not Included)

# GLASS

Satin White SW

## MATERIAL

Steel, Glass, Fabric