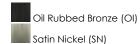

## PRODUCT DESCRIPTION

Double wire suspension support arms finished in Satin Nickel or Oil Rubbed Bronze. Arms support cylindrical Satin White glass shades combined with sheer organza shades for an upscale look. Champagne organza is paired with the oil-rubbed bronze finish and White organza with Satin Nickle.

### **FINISHES OPTION**