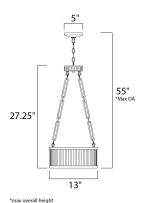

## MEASUREMENTS

: 13" L x 13" W x 27.25" H DIMENSION

MAX OAH : 55.5" OAH CANOPY : 5" W x 1" H x 5" L

HANGING WEIGHT : 12.8 lb