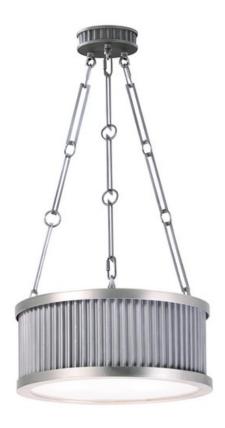

# PRODUCT DESCRIPTION

Ribbed metalwork is framed in drum or square formed options available in both ceiling mounts and pendants. The two-tone finish of Oil Rubbed Bronze with Burnished Brass frame offers classic styling while Weathered Zinc with Matte Satin Nickel offers a more country elegant option. The incandescent lighting is softly diffused through a frosted glass diffuser.

## **FINISHES OPTION**

Oil Rubbed Bronze / Burnished Brass (OIBUB)

Weathered Zinc / Satin Nickel

(WZSN)