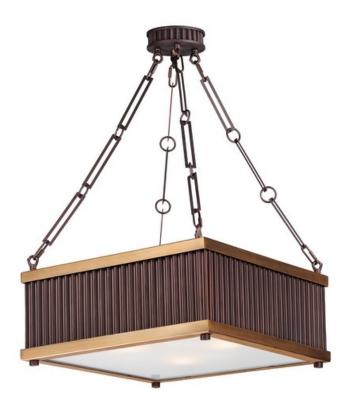

### **PRODUCT DESCRIPTION**

Ribbed metalwork is framed in drum or square formed options available in both ceiling mounts and pendants. The two-tone finish of Oil Rubbed Bronze with Burnished Brass frame offers classic styling while Weathered Zinc with Matte Satin Nickel offers a more country elegant option. The incandescent lighting is softly diffused through a frosted glass diffuser.

#### **FINISHES OPTION**

Oil Rubbed Bronze / Burnished Brass (OIBUB)

Weathered Zinc / Satin Nickel

(WZSN)

#### MATERIAL

Steel