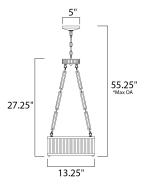

\*max overall height

## MEASUREMENTS

: 13.25" L x 13.25" W x 27.25" H DIMENSION

MAX OAH : 55.25" OAH CANOPY : 5" W x 1" H x 5" L

HANGING WEIGHT : 13.2 lb