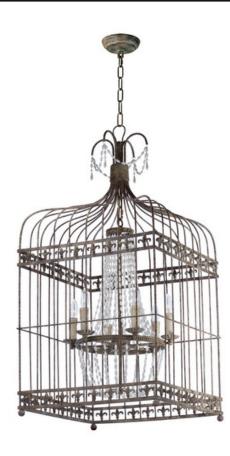

## **PRODUCT DESCRIPTION**

Elegant chandeliers draped in strands of lustrous pearl like beads are housed in French provincial cages that are finished in Antique Terra for a realistic antique appearance. Also available are some of the chandeliers without the cage. The unique pieces are sure to be the focal point of the room.