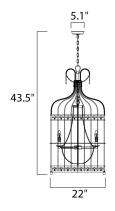

### **MEASUREMENTS**

DIMENSION : 22" L x 22" W x 43.5" H

HANGING WEIGHT : 16.5 lb