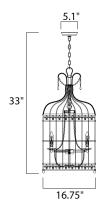

### **MEASUREMENTS**

DIMENSION : 16.75" L x 16.75" W x 33" H

HANGING WEIGHT : 11.3 lb