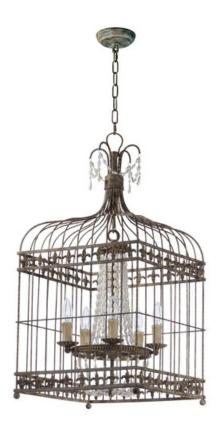

## **PRODUCT DESCRIPTION**

Elegant chandeliers draped in strands of lustrous pearl like beads are housed in French provincial cages that are finished in Antique Terra for a realistic antique appearance. Also available are some of the chandeliers without the cage. The unique pieces are sure to be the focal point of the room.

### **MEASUREMENTS**

DIMENSION : 16.75" L x 16.75" W x 33" H

HANGING WEIGHT : 11.3 lb

## **LAMPING**

INPUT VOLTAGE : 120V

: 5 x 60W Incandescent E12 Candelabra, 300W Total

**BULB INCLUDED** : (Not Included)

DIMMABLE : Yes

#### **FINISHES OPTION**

Antique Terra (ATR)

## MATERIAL

Steel, Imitation Pearl