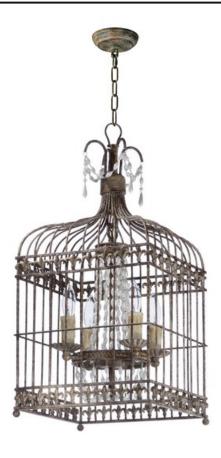

## **PRODUCT DESCRIPTION**

Elegant chandeliers draped in strands of lustrous pearl like beads are housed in French provincial cages that are finished in Antique Terra for a realistic antique appearance. Also available are some of the chandeliers without the cage. The unique pieces are sure to be the focal point of the room.

## MATERIAL

Steel, Imitation Pearl