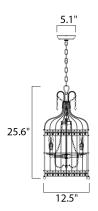

#### **MEASUREMENTS**

DIMENSION : 12.5" L x 12.5" W x 25.5" H

HANGING WEIGHT : 7.5 lb