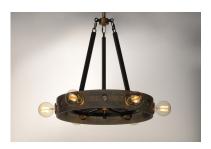

### PRODUCT DESCRIPTION

Planks of natural wood are distressed by hand and finished in Weathered Wood with Antique Brass accents, to create a rustic reclaimed look. Lacquered raw metal hex nuts provide an additional decorative element. The overall design can be changed by your choice of bulb which makes the collection very versatile.

#### FINISHES OPTION

Weathered Wood / Antique Brass

#### MATERIAL

Wood, Steel