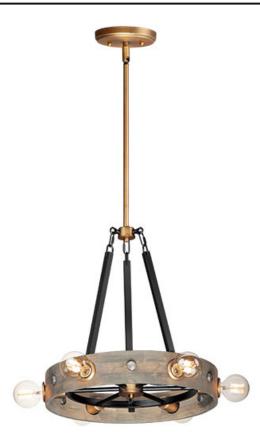

### PRODUCT DESCRIPTION

Planks of natural wood are distressed by hand and finished in Weathered Wood with Antique Brass accents, to create a rustic reclaimed look. Lacquered raw metal hex nuts provide an additional decorative element. The overall design can be changed by your choice of bulb which makes the collection very versatile.

#### FINISHES OPTION

Weathered Wood / Antique Brass

#### MATERIAL

Wood, Steel