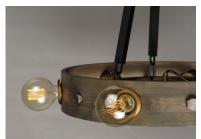

## LAMPING

INPUT VOLTAGE : 120V

BULB : 6 x 60W Incandescent E26 Medium , 360W Total

BULB INCLUDED : (Not Included)

### PRODUCT DESCRIPTION

Planks of natural wood are distressed by hand and finished in Weathered Wood with Antique Brass accents, to create a rustic reclaimed look. Lacquered raw metal hex nuts provide an additional decorative element. The overall design can be changed by your choice of bulb which makes the collection very versatile.