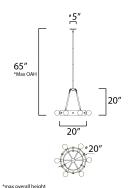

# MEASUREMENTS

DIMENSION : 20" L x 20" W x 20" H CANOPY : 5" W x 0.75" H x 5" L

HANGING WEIGHT : 11 lb