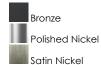

#### **FINISHES OPTION**

#### **PRODUCT DESCRIPTION**

Inspired by industrial lighting, the Hi-Bay collection's refined designs maintain the boldness of their predecessors but possess refined details throughout. Hi-Bay fixtures with Clear halophane glass are available in choice of finish of Bronze or Satin Nickel. Hi-Bay fixtures with sold metal shades are available in three choices of finish including Bronze, Polished Nickel and Satin Nickel, and include a Frost glass diffuser which conceals the light source and gently diffuses the incandescent illumination.