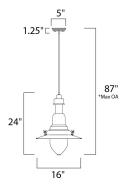

## **MEASUREMENTS**

DIMENSION : 16" W x 24" H MAX OAH : 96.5" OAH HANGING WEIGHT : 6.6 lb