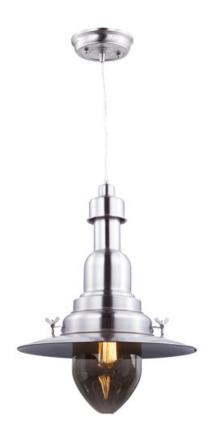

#### **PRODUCT DESCRIPTION**

Inspired by industrial lighting, the Hi-Bay collection's refined designs maintain the boldness of their predecessors but possess refined details throughout. Hi-Bay fixtures with Clear halophane glass are available in choice of finish of Bronze or Satin Nickel. Hi-Bay fixtures with sold metal shades are available in three choices of finish including Bronze, Polished Nickel and Satin Nickel, and include a Frost glass diffuser which conceals the light source and gently diffuses the incandescent illumination.

#### **GLASS**

Mirror Smoke MSK

# MATERIAL

Metal