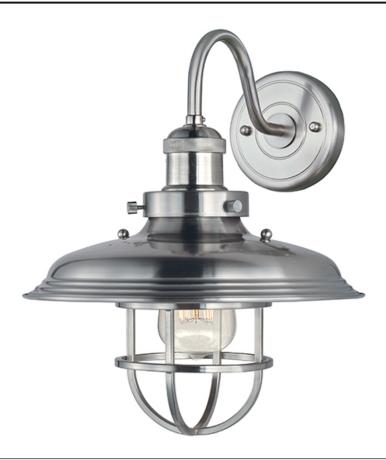

## PRODUCT DESCRIPTION

Small pendants reminiscent of yesteryear are available in your choice of Bronze, Antique Copper, Satin Nickel, and Polished Nickel. In addition to the numerous metal shades, glass shades in Clear, Mirror Smoke, and Satin White are also offered. The optional Antique Replica light bulb adds to the authentic look.

#### **FINISHES OPTION**

Antique Copper

Polished Nickel

Satin Nickel