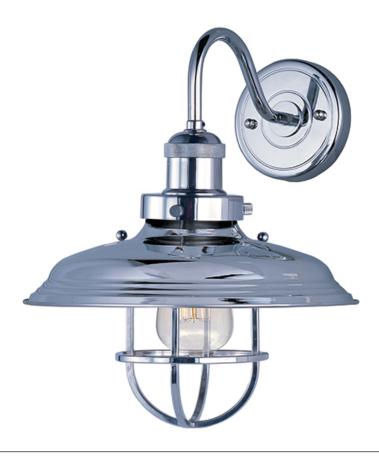

## PRODUCT DESCRIPTION

Small pendants reminiscent of yesteryear are available in your choice of Bronze, Antique Copper, Satin Nickel, and Polished Nickel. In addition to the numerous metal shades, glass shades in Clear, Mirror Smoke, and Satin White are also offered. The optional Antique Replica light bulb adds to the authentic look.

#### **MEASUREMENTS**

DIMENSION : 11" W x 13.25" H x 11.25" Ext

MAX OAH : 4.5" W x 4.5" H

HANGING WEIGHT : 4.4 lb

### **FINISHES OPTION**

Antique Copper

Bronze

Polished Nickel

## MATERIAL

Steel, Aluminum