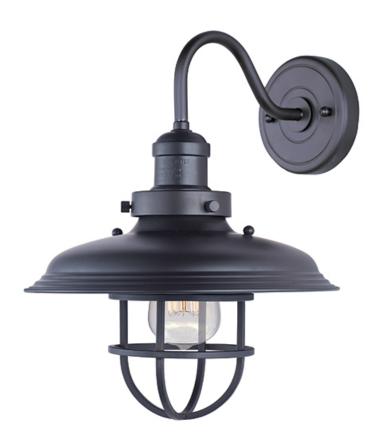

## **PRODUCT DESCRIPTION**

Small pendants reminiscent of yesteryear are available in your choice of Bronze, Antique Copper, Satin Nickel, and Polished Nickel. In addition to the numerous metal shades, glass shades in Clear, Mirror Smoke, and Satin White are also offered. The optional Antique Replica light bulb adds to the authentic look.

## **MEASUREMENTS**

DIMENSION MAX OAH HANGING WEIGHT LAMPING

: 11" W x 13.25" H x 11.25" Ext : 4.5" W x 4.5" H : 4.4 lb

INPUT VOLTAGE

:120V BULB : 1 x 60W Incandescent E26 Medium , 60W Total BULB INCLUDED : (Not Included) DIMMABLE :Yes

Antique Copper Bronze Polished Nickel

**FINISHES OPTION** 

MATERIAL Steel, Aluminum

RATINGS Dry Location

ADDITIONAL OPERATING TEMPERATURE: -20°C (-4°F), 40°C (104°F)

Always consult a qualified electrician before installing any lighting product.