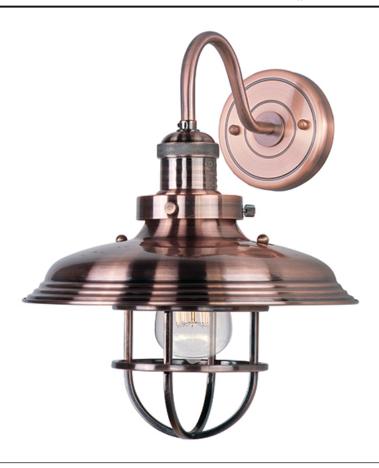

## PRODUCT DESCRIPTION

Small pendants reminiscent of yesteryear are available in your choice of Bronze, Antique Copper, Satin Nickel, and Polished Nickel. In addition to the numerous metal shades, glass shades in Clear, Mirror Smoke, and Satin White are also offered. The optional Antique Replica light bulb adds to the authentic look.

#### **MEASUREMENTS**

DIMENSION : 11" W x 13.25" H x 11.25" Ext

MAX OAH : 4.5" W x 4.5" H

HANGING WEIGHT : 4.4 lb

### **FINISHES OPTION**

Antique Copper

Bronze

Polished Nickel