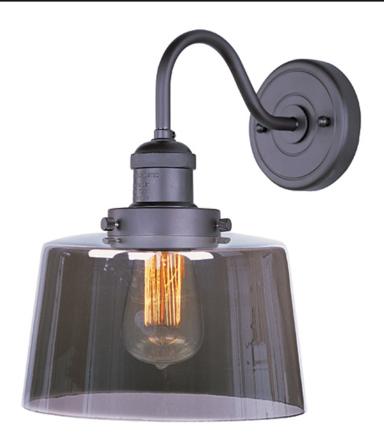

## PRODUCT DESCRIPTION

Small pendants reminiscent of yesteryear are available in your choice of Bronze, Antique Copper, Satin Nickel, and Polished Nickel. In addition to the numerous metal shades, glass shades in Clear, Mirror Smoke, and Satin White are also offered. The optional Antique Replica light bulb adds to the authentic look.

## **GLASS**

Mirror Smoke MSK