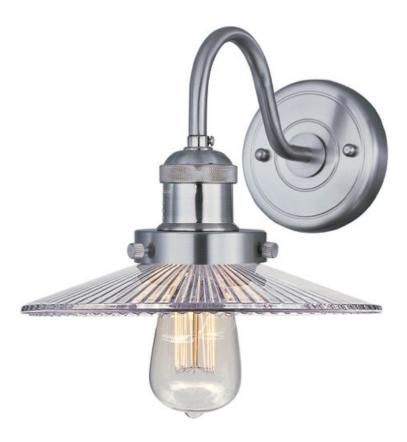

# PRODUCT DESCRIPTION

Small pendants reminiscent of yesteryear are available in your choice of Bronze, Antique Copper, Satin Nickel, and Polished Nickel. In addition to the numerous metal shades, glass shades in Clear, Mirror Smoke, and Satin White are also offered. The optional Antique Replica light bulb adds to the authentic look.

#### **MEASUREMENTS**

DIMENSION : 10" W x 7.75" H x 11.25" Ext

MAX OAH : 4.5" W x 4.5" H

HANGING WEIGHT : 4 lb

### LAMPING

INPUT VOLTAGE : 120V

BULB : 1 x 60W Incandescent E26 Medium, 60W Total

BULB INCLUDED : (Not Included)

DIMMABLE :

### **FINISHES OPTION**

Antique Copper

Bronze

Polished Nickel

Satin Nickel

# **GLASS**

Clear CL

# MATERIAL

Metal