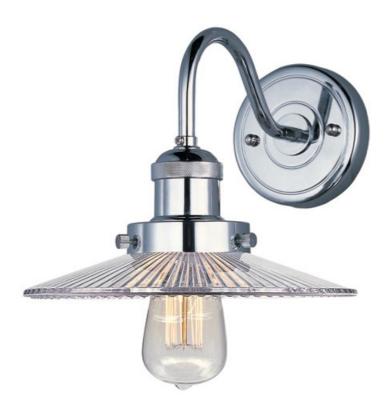

## PRODUCT DESCRIPTION

Small pendants reminiscent of yesteryear are available in your choice of Bronze, Antique Copper, Satin Nickel, and Polished Nickel. In addition to the numerous metal shades, glass shades in Clear, Mirror Smoke, and Satin White are also offered. The optional Antique Replica light bulb adds to the authentic look.

#### **MEASUREMENTS**

: 10" W x 7.75" H x 11.25" Ext DIMENSION

MAX OAH : 4.5" W x 4.5" H

HANGING WEIGHT : 4 lb

### LAMPING

INPUT VOLTAGE : 120V

BULB : 1 x 60W Incandescent E26 Medium, 60W Total

BULB INCLUDED : (Not Included)

DIMMABLE

#### **FINISHES OPTION**

Antique Copper

Polished Nickel

Satin Nickel

## **GLASS**

Clear CL

## MATERIAL

Metal

### **RATINGS**

Dry Location