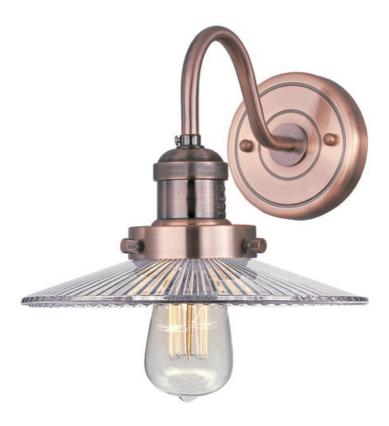

# PRODUCT DESCRIPTION

Small pendants reminiscent of yesteryear are available in your choice of Bronze, Antique Copper, Satin Nickel, and Polished Nickel. In addition to the numerous metal shades, glass shades in Clear, Mirror Smoke, and Satin White are also offered. The optional Antique Replica light bulb adds to the authentic look.

#### **MEASUREMENTS**

: 10" W x 7.75" H x 11.25" Ext DIMENSION

MAX OAH : 4.5" W x 4.5" H

HANGING WEIGHT : 4 lb

## **FINISHES OPTION**

Antique Copper

Polished Nickel

Satin Nickel

**GLASS** 

Clear CL

MATERIAL

Metal