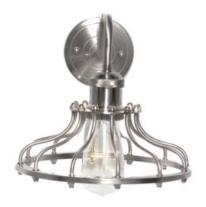

# PRODUCT DESCRIPTION

Small pendants reminiscent of yesteryear are available in your choice of Bronze, Antique Copper, Satin Nickel, and Polished Nickel. In addition to the numerous metal shades, glass shades in Clear, Mirror Smoke, and Satin White are also offered. The optional Antique Replica light bulb adds to the authentic look.

#### **FINISHES OPTION**

Satin Nickel