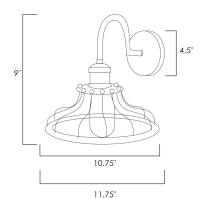

### **MEASUREMENTS**

DIMENSION : 10.75" W x 9" H x 11.75" Ext

MAX OAH : 4.5" W x 4.5" H

HANGING WEIGHT : 4.4 lb