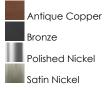

## **PRODUCT DESCRIPTION**

Small pendants reminiscent of yesteryear are available in your choice of Bronze, Antique Copper, Satin Nickel, and Polished Nickel. In addition to the numerous metal shades, glass shades in Clear, Mirror Smoke, and Satin White are also offered. The optional Antique Replica light bulb adds to the authentic look.

## **FINISHES OPTION**

MATERIAL Steel, Aluminum

RATINGS cULus Dry Location

ADDITIONAL INSTALL UP/DOWN: Up/Down **OPERATING TEMPERATURE:** -20°C (-4°F), 40°C (104°F)

Always consult a qualified electrician before installing any lighting product.