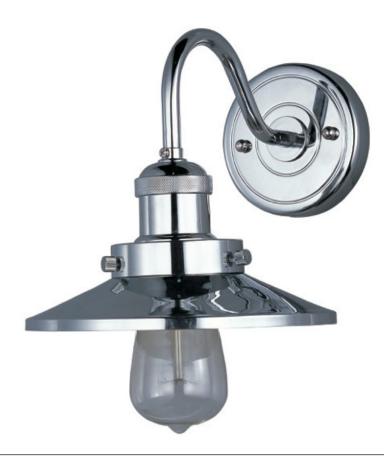

## **PRODUCT DESCRIPTION**

Small pendants reminiscent of yesteryear are available in your choice of Bronze, Antique Copper, Satin Nickel, and Polished Nickel. In addition to the numerous metal shades, glass shades in Clear, Mirror Smoke, and Satin White are also offered. The optional Antique Replica light bulb adds to the authentic look.

## **MEASUREMENTS**

DIMENSION MAX OAH HANGING WEIGHT LAMPING INPUT VOLTAGE :120V

: 8" W x 7.75" H x 10.25" Ext : 4.5" W x 4.5" H : 3.4 lb

BULB BULB INCLUDED : (Not Included) DIMMABLE

:Yes

: 1 x 60W Incandescent E26 Medium , 60W Total