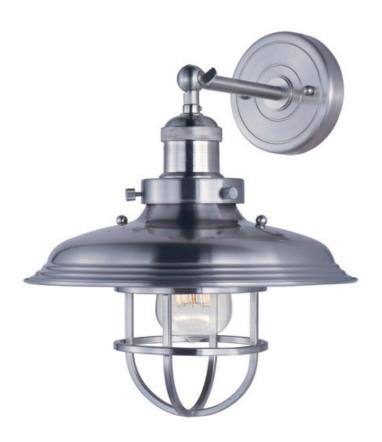

## **PRODUCT DESCRIPTION**

Small pendants reminiscent of yesteryear are available in your choice of Bronze, Antique Copper, Satin Nickel, and Polished Nickel. In addition to the numerous metal shades, glass shades in Clear, Mirror Smoke, and Satin White are also offered. The optional Antique Replica light bulb adds to the authentic look.

## **MEASUREMENTS**

DIMENSION MAX OAH HANGING WEIGHT LAMPING INPUT VOLTAGE

: 11" W x 11" H x 10.5" Ext

BULB BULB INCLUDED DIMMABLE

: 4.5" W x 4.5" H : 4.4 lb

:120V : 1 x 60W Incandescent E26 Medium , 60W Total : (Not Included) :Yes