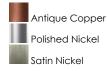

## **PRODUCT DESCRIPTION**

Small pendants reminiscent of yesteryear are available in your choice of Bronze, Antique Copper, Satin Nickel, and Polished Nickel. In addition to the numerous metal shades, glass shades in Clear, Mirror Smoke, and Satin White are also offered. The optional Antique Replica light bulb adds to the authentic look.