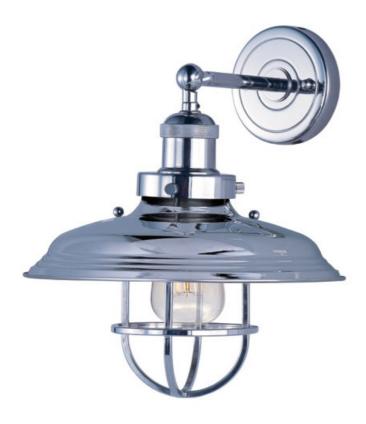

# PRODUCT DESCRIPTION

Small pendants reminiscent of yesteryear are available in your choice of Bronze, Antique Copper, Satin Nickel, and Polished Nickel. In addition to the numerous metal shades, glass shades in Clear, Mirror Smoke, and Satin White are also offered. The optional Antique Replica light bulb adds to the authentic look.

### **MEASUREMENTS**

DIMENSION : 11" W x 11" H x 10.5" Ext

MAX OAH : 4.5" W x 4.5" H

HANGING WEIGHT : 4.4 lb

## LAMPING

INPUT VOLTAGE : 120V

BULB : 1 x 60W Incandescent E26 Medium , 60W Total

BULB INCLUDED : (Not Included)

DIMMABLE : Yes

# MATERIAL

Steel, Aluminum

## **RATINGS**

Dry Location

## ADDITIONAL

INSTALL UP/DOWN: Up/Down OPERATING TEMPERATURE: -20°C (-4°F), 40°C (104°F)

Always consult a qualified electrician before installing any lighting product.