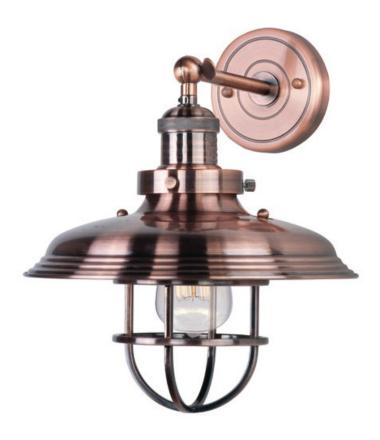

## PRODUCT DESCRIPTION

Small pendants reminiscent of yesteryear are available in your choice of Bronze, Antique Copper, Satin Nickel, and Polished Nickel. In addition to the numerous metal shades, glass shades in Clear, Mirror Smoke, and Satin White are also offered. The optional Antique Replica light bulb adds to the authentic look.