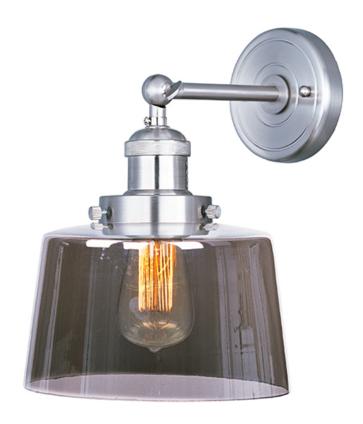

## PRODUCT DESCRIPTION

Small pendants reminiscent of yesteryear are available in your choice of Bronze, Antique Copper, Satin Nickel, and Polished Nickel. In addition to the numerous metal shades, glass shades in Clear, Mirror Smoke, and Satin White are also offered. The optional Antique Replica light bulb adds to the authentic look.

#### **MEASUREMENTS**

: 8.75" W x 11.5" H x 10" Ext DIMENSION

MAX OAH : 4.5" W x 4.5" H

HANGING WEIGHT : 5 lb

#### LAMPING

INPUT VOLTAGE : 120V

BULB : 1 x 60W Incandescent E26 Medium, 60W Total

BULB INCLUDED : (Not Included)

DIMMABLE : Yes

#### **FINISHES OPTION**

Antique Copper

Bronze

Satin Nickel

# GLASS

Mirror Smoke MSK

## MATERIAL

Steel, Aluminum