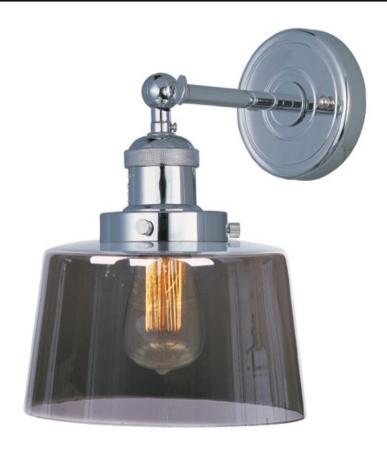

## PRODUCT DESCRIPTION

Small pendants reminiscent of yesteryear are available in your choice of Bronze, Antique Copper, Satin Nickel, and Polished Nickel. In addition to the numerous metal shades, glass shades in Clear, Mirror Smoke, and Satin White are also offered. The optional Antique Replica light bulb adds to the authentic look.

#### **MEASUREMENTS**

: 8.75" W x 11.5" H x 10" Ext DIMENSION

MAX OAH : 4.5" W x 4.5" H

HANGING WEIGHT : 5 lb

### LAMPING

INPUT VOLTAGE : 120V

BULB : 1 x 60W Incandescent E26 Medium, 60W Total

BULB INCLUDED : (Not Included)

DIMMABLE : Yes

#### **FINISHES OPTION**

Antique Copper

Polished Nickel

Satin Nickel

## **GLASS**

Mirror Smoke MSK

## MATERIAL

Steel, Aluminum