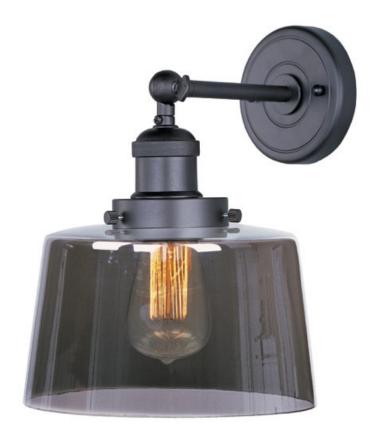

## PRODUCT DESCRIPTION

Small pendants reminiscent of yesteryear are available in your choice of Bronze, Antique Copper, Satin Nickel, and Polished Nickel. In addition to the numerous metal shades, glass shades in Clear, Mirror Smoke, and Satin White are also offered. The optional Antique Replica light bulb adds to the authentic look.

## GLASS

Mirror Smoke MSK