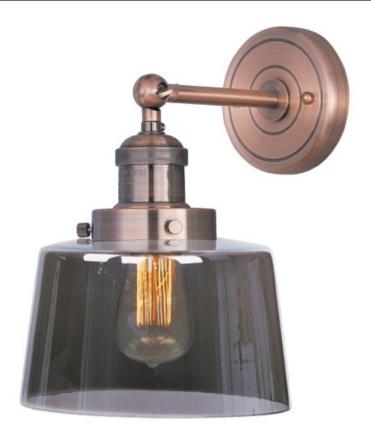

# PRODUCT DESCRIPTION

Small pendants reminiscent of yesteryear are available in your choice of Bronze, Antique Copper, Satin Nickel, and Polished Nickel. In addition to the numerous metal shades, glass shades in Clear, Mirror Smoke, and Satin White are also offered. The optional Antique Replica light bulb adds to the authentic look.

#### **FINISHES OPTION**

Antique Copper

Bronze

Satin Nickel

# **GLASS**

Mirror Smoke MSK