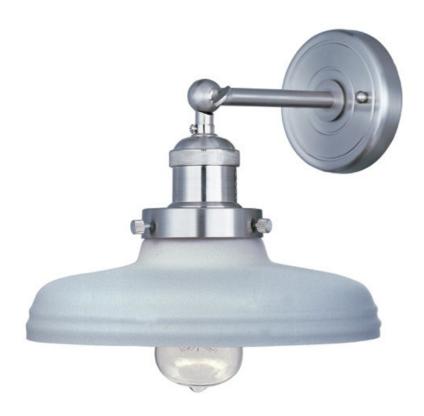

### PRODUCT DESCRIPTION

Small pendants reminiscent of yesteryear are available in your choice of Bronze, Antique Copper, Satin Nickel, and Polished Nickel. In addition to the numerous metal shades, glass shades in Clear, Mirror Smoke, and Satin White are also offered. The optional Antique Replica light bulb adds to the authentic look.

#### **FINISHES OPTION**

Antique Copper

Polished Nickel

Satin Nickel

#### **GLASS**

Satin White SW