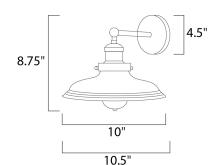

# **MEASUREMENTS**

: 10" W x 8.75" H x 10.5" Ext **DIMENSION** 

: 4.5" W x 4.5" H MAX OAH

HANGING WEIGHT : 4.4 lb