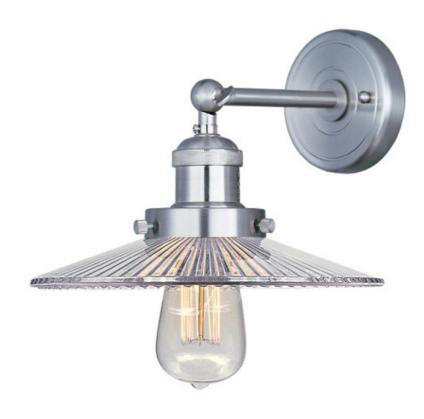

## **PRODUCT DESCRIPTION**

Small pendants reminiscent of yesteryear are available in your choice of Bronze, Antique Copper, Satin Nickel, and Polished Nickel. In addition to the numerous metal shades, glass shades in Clear, Mirror Smoke, and Satin White are also offered. The optional Antique Replica light bulb adds to the authentic look.

## **MEASUREMENTS**

DIMENSION MAX OAH HANGING WEIGHT LAMPING INPUT VOLTAGE :120V

: 10" W x 7.5" H x 10.75" Ext : 4.5" W x 4.5" H :4 lb

BULB

:

BULB INCLUDED DIMMABLE

: 1 x 60W Incandescent E26 Medium , 60W Total : (Not Included)