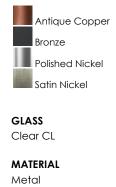

## **PRODUCT DESCRIPTION**

Small pendants reminiscent of yesteryear are available in your choice of Bronze, Antique Copper, Satin Nickel, and Polished Nickel. In addition to the numerous metal shades, glass shades in Clear, Mirror Smoke, and Satin White are also offered. The optional Antique Replica light bulb adds to the authentic look.

## **FINISHES OPTION**

RATINGS Dry Location

ADDITIONAL **OPERATING TEMPERATURE:** -20°C (-4°F), 40°C (104°F)

Always consult a qualified electrician before installing any lighting product.

WESTERN DISTRIBUTION CENTER (HEADQUARTER) 253 NORTH VINELAND AVE I CITY OF INDUSTRY, CA 91746