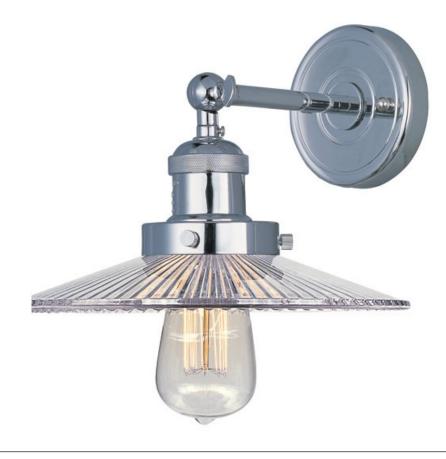

## **PRODUCT DESCRIPTION**

Small pendants reminiscent of yesteryear are available in your choice of Bronze, Antique Copper, Satin Nickel, and Polished Nickel. In addition to the numerous metal shades, glass shades in Clear, Mirror Smoke, and Satin White are also offered. The optional Antique Replica light bulb adds to the authentic look.

## **MEASUREMENTS**

DIMENSION MAX OAH HANGING WEIGHT LAMPING INPUT VOLTAGE

: 10" W x 7.5" H x 10.75" Ext : 4.5" W x 4.5" H :4 lb

BULB BULB INCLUDED DIMMABLE

:120V : 1 x 60W Incandescent E26 Medium , 60W Total : (Not Included) :