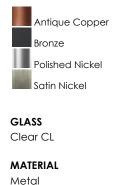

## **PRODUCT DESCRIPTION**

Small pendants reminiscent of yesteryear are available in your choice of Bronze, Antique Copper, Satin Nickel, and Polished Nickel. In addition to the numerous metal shades, glass shades in Clear, Mirror Smoke, and Satin White are also offered. The optional Antique Replica light bulb adds to the authentic look.

## **FINISHES OPTION**

RATINGS Dry Location

ADDITIONAL **OPERATING TEMPERATURE:** -20°C (-4°F), 40°C (104°F)

Always consult a qualified electrician before installing any lighting product.

WESTERN DISTRIBUTION CENTER (HEADQUARTER) 253 NORTH VINELAND AVE I CITY OF INDUSTRY, CA 91746