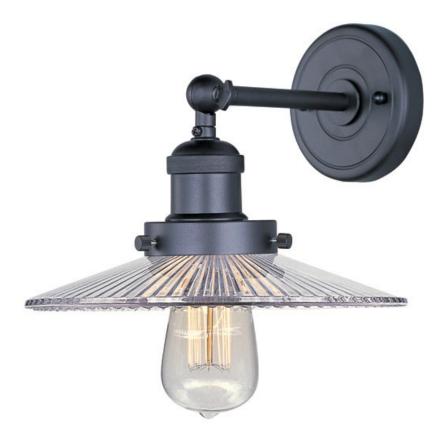

## PRODUCT DESCRIPTION

Small pendants reminiscent of yesteryear are available in your choice of Bronze, Antique Copper, Satin Nickel, and Polished Nickel. In addition to the numerous metal shades, glass shades in Clear, Mirror Smoke, and Satin White are also offered. The optional Antique Replica light bulb adds to the authentic look.

#### **MEASUREMENTS**

DIMENSION : 10" W x 7.5" H x 10.75" Ext

MAX OAH : 4.5" W x 4.5" H

HANGING WEIGHT : 4 lb

#### **FINISHES OPTION**

Antique Copper

Bronze

Polished Nickel

Satin Nickel

## **GLASS**

Clear CL