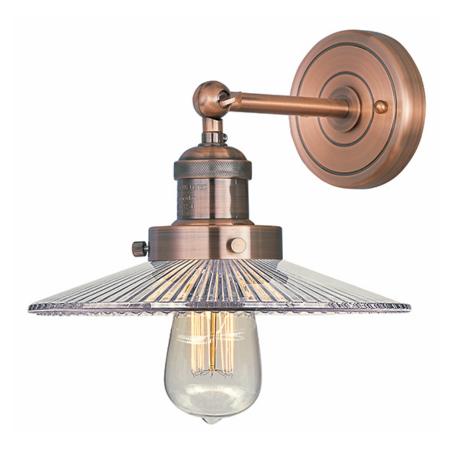

## PRODUCT DESCRIPTION

Small pendants reminiscent of yesteryear are available in your choice of Bronze, Antique Copper, Satin Nickel, and Polished Nickel. In addition to the numerous metal shades, glass shades in Clear, Mirror Smoke, and Satin White are also offered. The optional Antique Replica light bulb adds to the authentic look.

#### **MEASUREMENTS**

DIMENSION : 10" W x 7.5" H x 10.75" Ext

MAX OAH : 4.5" W x 4.5" H

HANGING WEIGHT : 4 lb

### LAMPING

INPUT VOLTAGE : 120V

BULB : 1 x 60W Incandescent E26 Medium, 60W Total

BULB INCLUDED : (Not Included)

DIMMABLE :

### **FINISHES OPTION**

Antique Copper

Bronze

Polished Nickel

Satin Nickel

# GLASS

Clear CL

# MATERIAL

Metal

# **RATINGS**

Dry Location