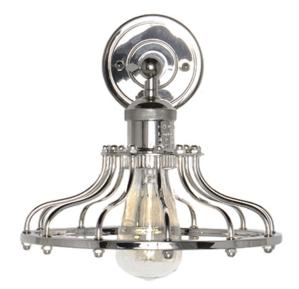

## **PRODUCT DESCRIPTION**

Small pendants reminiscent of yesteryear are available in your choice of Bronze, Antique Copper, Satin Nickel, and Polished Nickel. In addition to the numerous metal shades, glass shades in Clear, Mirror Smoke, and Satin White are also offered. The optional Antique Replica light bulb adds to the authentic look.

## **MEASUREMENTS**

DIMENSION : 1 MAX OAH : 4 HANGING WEIGHT : 4 LAMPING INPUT VOLTAGE : 120V

: 10" W x 9" H x 10.5" Ext : 4.5" W x 4.5" H : 4.4 lb

 BULB
 : 1 x 60W Incandescent E26 Medium , 60W Total

 BULB INCLUDED
 : (Not Included)

## Metal

MATERIAL

RATINGS Dry Location